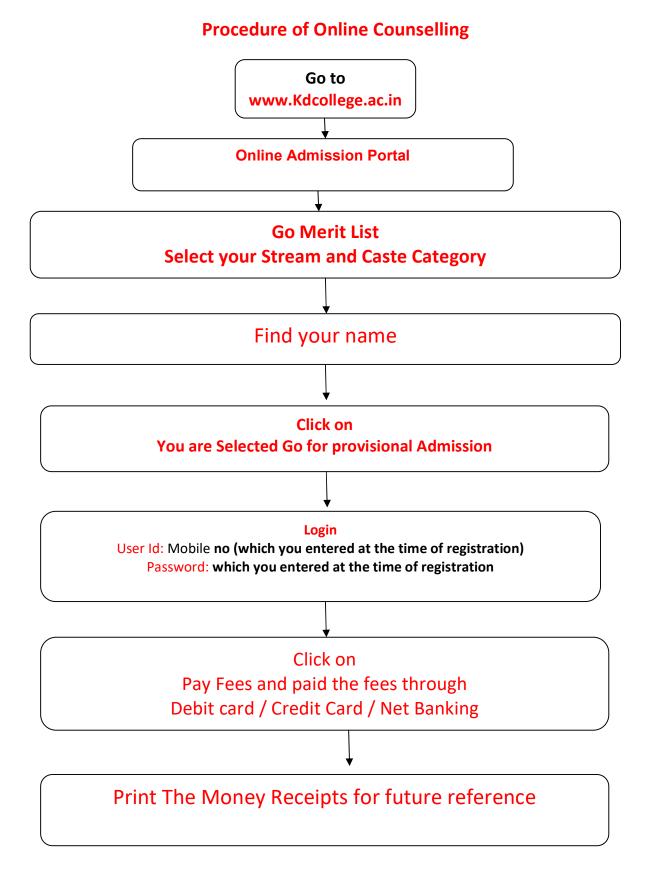

#### Online Counselling of 1<sup>st</sup> Semesterdifferent classes for the session 2022 - 2023



#### Help Line :+917908660149 (Help Line Number will be Available from 10.a.m to 05.00 pm On each working days except Sunday &holidays)

|                         | Date and Time            | Serial Numbers                  |     |     |         |         |                      |
|-------------------------|--------------------------|---------------------------------|-----|-----|---------|---------|----------------------|
| Subject                 |                          | General<br>( Combined<br>list ) | SC  | ST  | OBC – A | OBC - B | Physical<br>Handicap |
| English                 |                          | 0                               | 0   | 0   | 0       | 0       | 0                    |
| Bengali                 | 08/09/2022<br>12.00 noon | 329 to 331